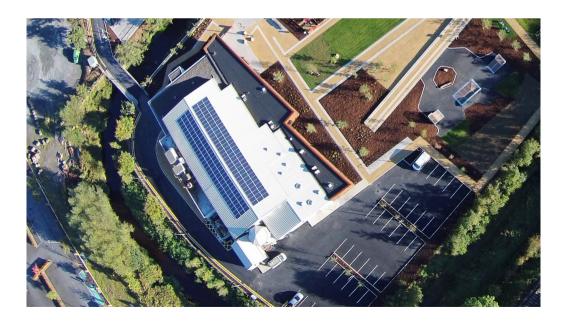

# Communication: Real System Performance Data for Ireland

- Nenagh Leisure Centre 45 kWp
- Predicted yield 37,050 kWh/year
- Real yield 38,542 kWh/year

- Nenagh Civic Office 45 kWp
- Predicted yield 40,826 kWh/year
- Real yield 42,619 kWh/year