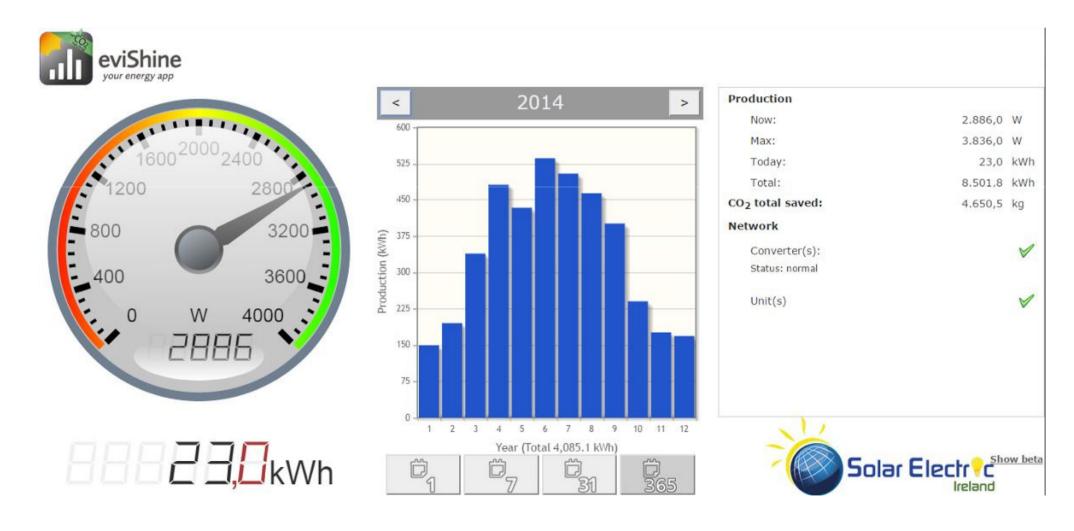

# Communication: Real System Performance Data for Ireland

- Nenagh Leisure Centre 45 kWp
- Predicted yield 37,050 kWh/year
- Real yield 38,542 kWh/year

- Nenagh Civic Office 45 kWp
- Predicted yield 40,826 kWh/year
- Real yield 42,619 kWh/year