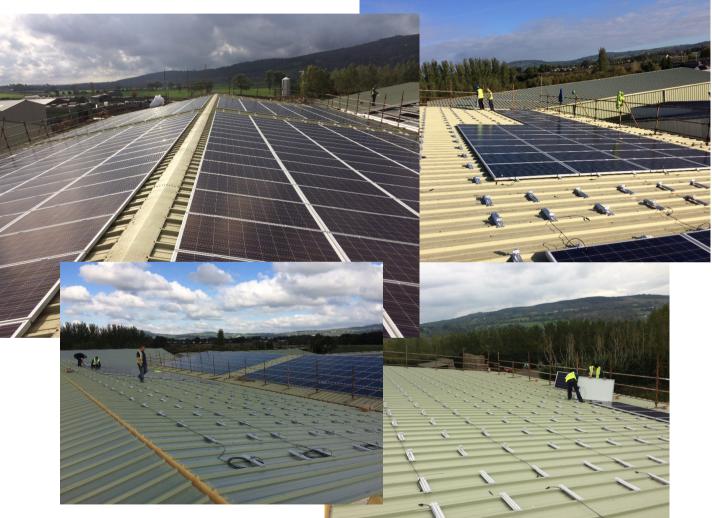

Contracting

Communication

Conclusion

- O'Shea Farms Ltd
- Roof mount
- Box Profile
- 960 PV Modules
- East West Configuration
- 208,000 kWh/year

- Challenges:
  - Contracting