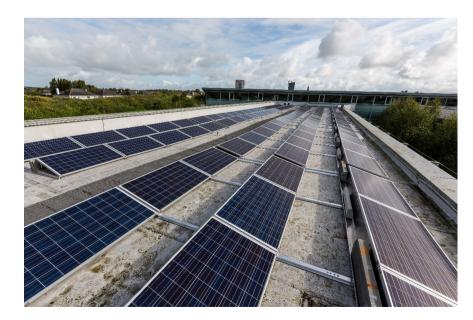

Contracting

Communication

Conclusion

- O'Shea Farms Ltd
- Roof mount
- Box Profile
- 960 PV Modules
- East West Configuration
- 208,000 kWh/year

- Challenges:
  - Contracting