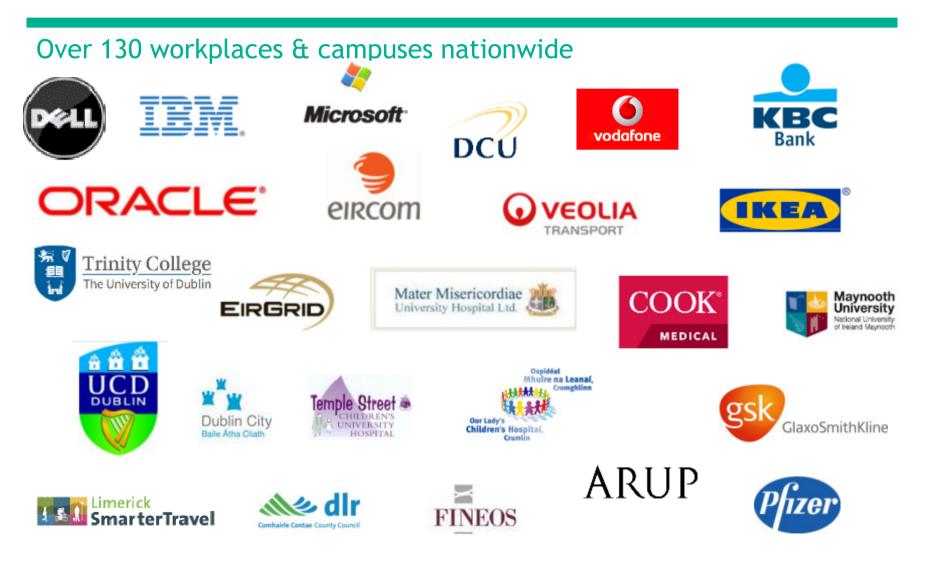

ntroduction
- Partner actions
- Resources available



1<sup>st</sup> September 2016



## Smarter Travel Workplaces & Smarter Travel Campus Programme Introduction

smartertravel>>>

>>> campus



smarter travel >>>

>>> workplaces

Smarter Travel Workplaces & Campus Programmes



- Voluntary programmes
- Working with SMEs, large employers and third level institutions to implement workplace travel plans



#### Workplace Travel Plans



What are they?

A package of measures to encourage people to walk, cycle, use public transport, car share or reduce trips through 'Smarter Working'.

### Workplace Travel Plans



#### Benefits

- Reduced parking pressure
- Reduced travel costs
- Employee wellbeing
- Sustainability agenda

WTPs reduce car use by 10-24%





### Sample Workplaces engaged





#### **Cork Partners**



















Cork County Council Comhairle Contae Chorcaí













# smartertravel>>>> smartertravel>>>> smartertravel>>>> smartertravel>>>> compus

## **Partner Actions**



#### Sample Actions - Walking







#### stepchallenge.ie

manterioranalise anexastrativasion ministrativasion successioner ministrativasioner m Reference ministrativasioner ministrativas









### Sample Actions - Cycling





### Sample Actions - Public Transport











#### Sample Actions - carsharing









## smartertravel>>>> smartertravel>>>> smartertravel>>>> compus



# Resources Available to Cork Partners



### Benefits of STW/ STC Package



#### Resources include:

- Experienced Facilitator
- Travel survey & analysis
- Action Plan based on survey
- Roadshows &