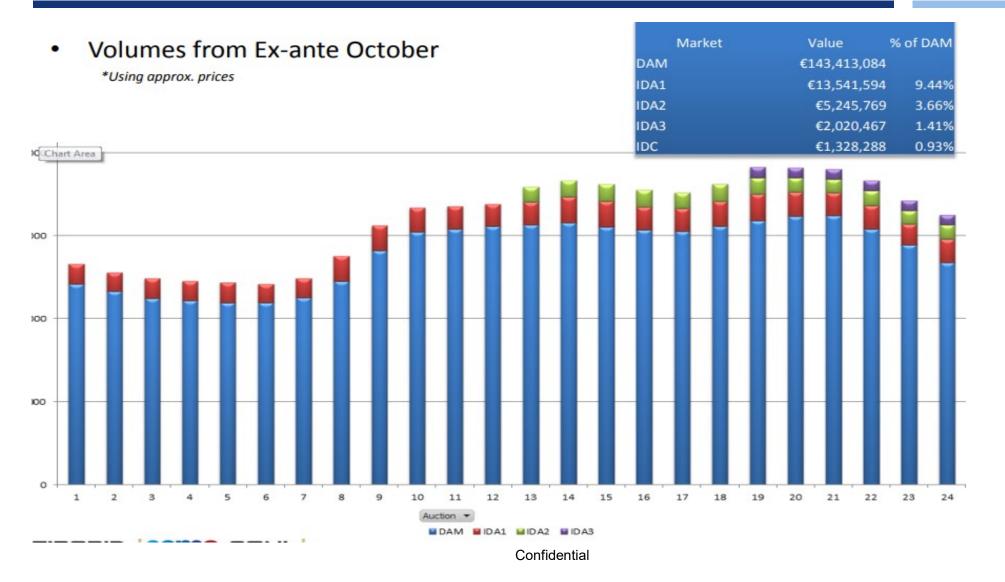

### **Overview**

□ New ISEM Wholesale Power Market

- ➤ Comparison with previous SEM market
- ➢ Balancing Market
- ►I/C Flows in ISEM
- **□**Fuel Mix
- ≻Global
- ≻ISEM (Ireland)
- Price Drivers in ISEM
- ≻Wind
- ≻Gas



### **ISEM Market commenced Oct 2018**



# SEM Market

- □ Single Pool Market
- □ Bidding code of practice
- □ Balancing socialisation
- One Sided Market
- No Capacity Auction



# **ISEM Market**

- Multiple Markets
- No Bidding Code of Practice (Ex Ante)
- □ Balance Responsibility
- □ 2 sided market (Demand must bid)
- Capacity Auction



### **ISEM Market's Timeline**









### **ISEM Balancing Market**

- □ Imbalance prices
  - Paid to units that spill excess energy into balancing market
  - Charged to units that do not meet their ex-ante market obligations
- □ The Imbalance Price is the bid/offer price of the marginal energy balancing action
- □ Bidding code of practice





### **Interconnector Efficiency improved in ISEM**

- Efficient Flows on the I/Cs are a key objective of the ISEM market design
- □ I/Cs flows are overwhelmingly in the correct direction in ISEM .
- Correct arbitrage will show flows in upper right and lower left quadrants.

Interconnectors are flowing efficently, reflecting the price differentials between markets **HIGHER MARKET PRICE** 





Confidential



# **Daily Activity of BGE Front Office Power**



#### **Plant Outages**