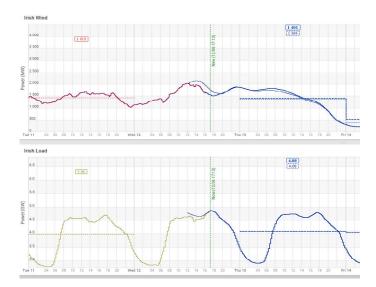

### ISEM Power Prices & Wind 7-8<sup>th</sup> Dec 2019 "Storm Atiyah"

| Date &<br>Time  | Wind<br>MWs | Load<br>MWs | BM<br>€/MWh | DA<br>€/MWh |
|-----------------|-------------|-------------|-------------|-------------|
| 8 Dec<br>8:00am | 4123        | 3798        | -247        | -0.3        |
| 8 Dec<br>6:30am | 4137        | 3144        | -4.2        | -11.9       |

• High Wind during times of low demand leads to negative Day Ahead & Balancing Prices

 Balancing Market more volatile than Day Ahead