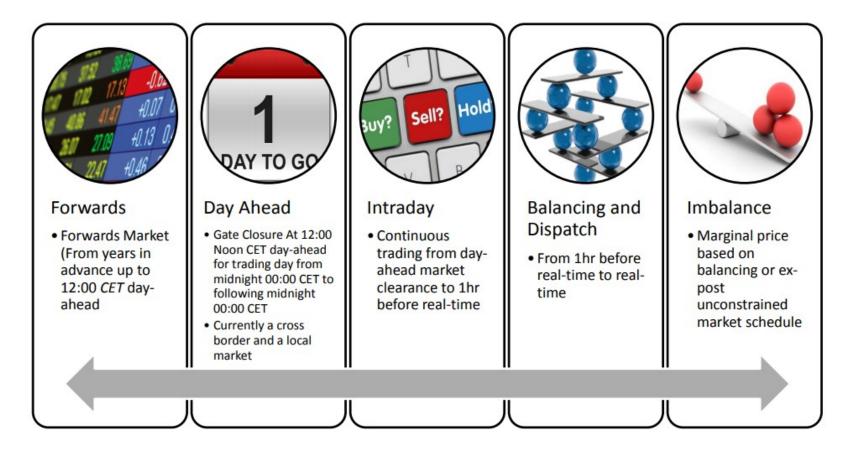

### **Overview**

□ New ISEM Wholesale Power Market

- ➤ Comparison with previous SEM market
- ➢ Balancing Market
- ►I/C Flows in ISEM
- **□**Fuel Mix
- ≻Global
- ≻ISEM (Ireland)
- Price Drivers in ISEM
- ≻Wind
- ≻Gas



### **ISEM Market commenced Oct 2018**



# SEM Market

- □ Single Pool Market
- □ Bidding code of practice
- □ Balancing socialisation
- One Sided Market
- No Capacity Auction



# **ISEM Market**

- Multiple Markets
- No Bidding Code of Practice (Ex Ante)
- □ Balance Responsibility
- □ 2 sided market (Demand must bid)
- Capacity Auction



### **ISEM Market's Timeline**









### **ISEM Balancing Market**

- □ Imbalance prices
  - Paid to units that spill excess energy into balancing market
  - Charged to units that do not meet their ex-ante market obligations
- □ The Imbalance Price is the bid/offer price of the marginal energy balancing action
- □ Bidding code of practice





### **Interconnector Efficiency improved in ISEM**

- Efficient Flows on the I/Cs are a key objective of the ISEM market design
- □ I/Cs flows are overwhelmingly in the correct direction in ISEM .
- Correct arbitrage will show flows in upper right and lower left quadrants.

Interconnectors are flowing efficently, reflecting the price differentials between markets **HIGHER MARKET PRICE** 





Confidential



# **Daily Activity of BGE Front Office Power**



#### **Plant Outages*