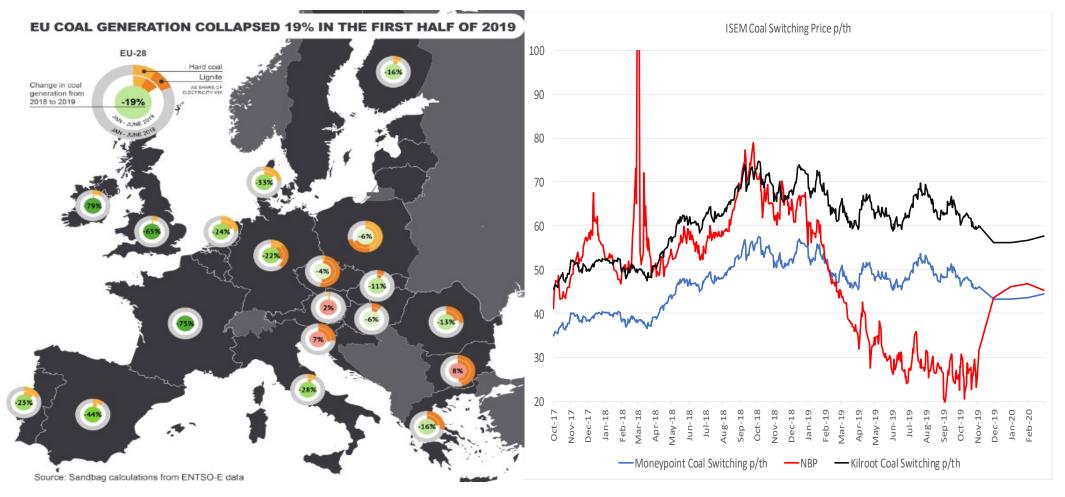

## **Coal Generation decreasing**

Confidential

centrica

- □ Ireland had over 70% of its Power Demand met by Wind on the 8<sup>th</sup> Dec 2019
- □ All Island Wind generation Record reached on 8th Dec 2019 (4481 MWs)