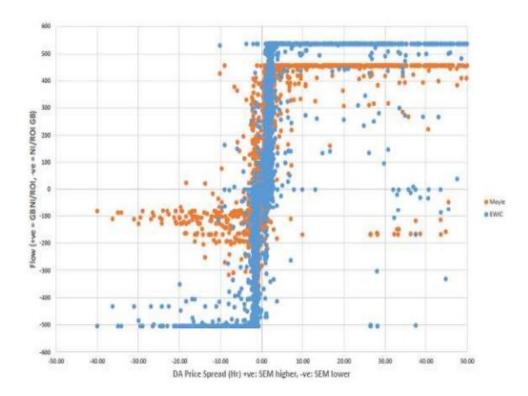

### **Interconnector Efficiency improved in ISEM**

- Efficient Flows on the I/Cs are a key objective of the ISEM market design
- □ I/Cs flows are overwhelmingly in the correct direction in ISEM .
- Correct arbitrage will show flows in upper right and lower left quadrants.

Interconnectors are flowing efficently, reflecting the price differentials between markets **HIGHER MARKET PRICE** 

Confidential