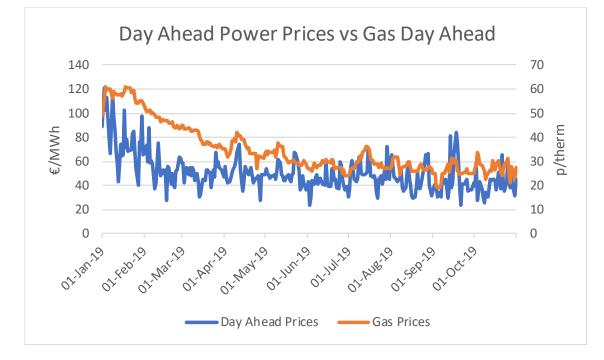

### **ISEM Day Ahead Power Price vs Gas Day Ahead**

- ISEM prompt Power Prices have a correlation with day ahead Gas
- Correlation breaks down
  - Periods of high wind
  - Power Plant outages
  - Gas going out of merit "Beast from East"