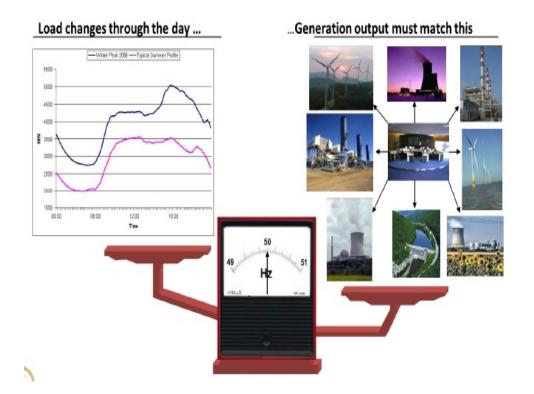

ket
- ►I/C Flows in ISEM
- **□**Fuel Mix
- ≻Global
- ≻ISEM (Ireland)
- Price Drivers in ISEM
- ≻Wind
- ≻Gas



### **ISEM Market commenced Oct 2018**



# SEM Market

- □ Single Pool Market
- □ Bidding code of practice
- □ Balancing socialisation
- One Sided Market
- No Capacity Auction



# **ISEM Market**

- Multiple Markets
- No Bidding Code of Practice (Ex Ante)
- □ Balance Responsibility
- □ 2 sided market (Demand must bid)
- Capacity Auction



### **ISEM Market's Timeline**









### **ISEM Balancing Market**

- □ Imbalance prices
  - Paid to units that spill excess energy into balancing market
  - Charged to units that do not meet their ex-ante market obligations
- □ The Imbalance Price is the bid/offer price of the marginal energy balancing action
- □ Bidding code of practice





### **Interconnector Efficiency improved in ISEM**

- Efficient Flows on the I/Cs are a key objective of the ISEM market design
- □ I/Cs flows are overwhelmingly in the correct direction in ISEM .
- Correct arbitrage will show flows in upper right and lower left quadrants.

Interconnectors are flowing efficently, reflecting the price differentials between markets **HIGHER MARKET PRICE** 





Confidential



# **Daily Activity of BGE Front Office Power**



#### **Plant Outages**



#### Gas & Carbon Prices

|                       |                    | NBP |