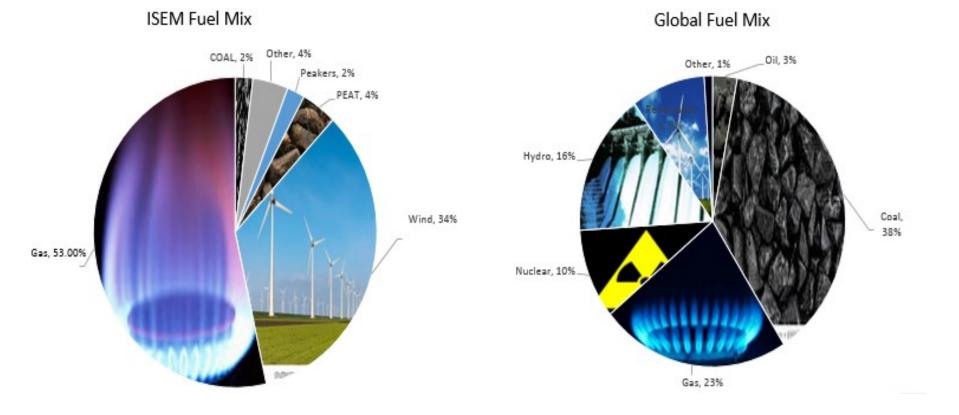

|                            | 55.65 T                                 |             |
| GELU                  |                    | - 1 | and the second se |                            |                                         |             |

#### Wind and Demand





## **ISEM & Global Fuel Mix**





## **Coal Generation decreasing**



Confidential



centrica



- □ Ireland had over 70% of its Power Demand met by Wind on the 8<sup>th</sup> Dec 2019
- □ All Island Wind generation Record reached on 8th Dec 2019 (4481 MWs)

Confidential



### ISEM Power Prices & Wind 7-8<sup>th</sup> Dec 2019 "Storm Atiyah"



| Date &<br>Time  | Wind<br>MWs | Load<br>MWs | BM<br>€/MWh | DA<br>€/MWh |
|-----------------|-------------|-------------|-------------|-------------|
| 8 Dec<br>8:00am | 4123        | 3798        | -247        | -0.3        |
| 8 Dec<br>6:30am | 4137        | 3144        | -4.2        | -11.9       |

• High Wind during times of low demand leads to negative Day Ahead & Balancing Prices

 Balancing Market more volatile than Day Ahead



### **ISEM Day Ahead Power Price vs Ga