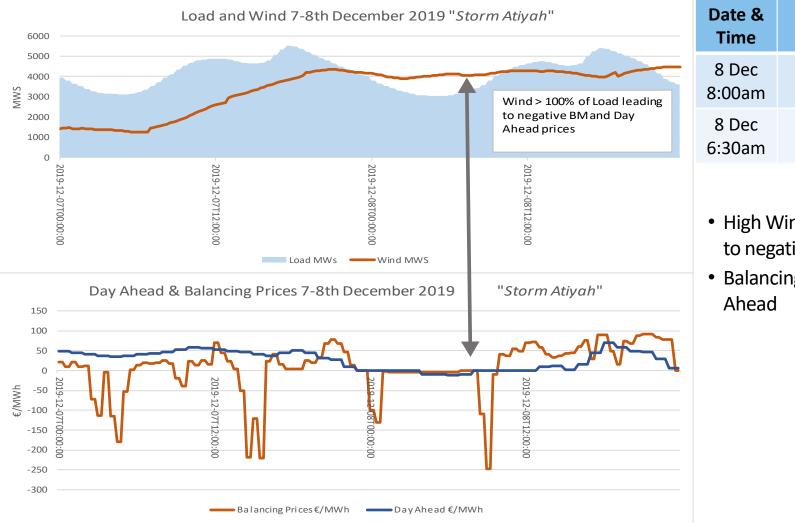

### ISEM Power Prices & Wind 7-8<sup>th</sup> Dec 2019 "Storm Atiyah"

| Date &<br>Time  | Wind<br>MWs | Load<br>MWs | BM<br>€/MWh | DA<br>€/MWh |
|-----------------|-------------|-------------|-------------|-------------|
| 8 Dec<br>8:00am | 4123        | 3798        | -247        | -0.3        |
| 8 Dec<br>6:30am | 4137        | 3144        | -4.2        | -11.9       |

• High Wind during times of low demand leads to negative Day Ahead & Balancing Prices

 Balancing Market more volatile than Day Ahead