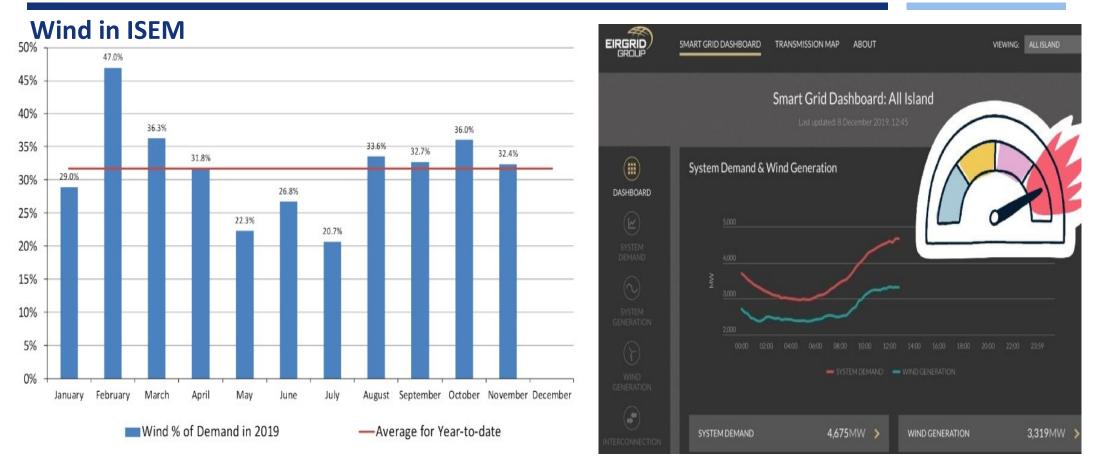

#### Wind and Demand

## **Coal Generation decreasing**

Confidential

centrica

- □ Ireland had over 70% of its Power Demand met by Wind on the 8<sup>th</sup> Dec 2019
- □ All Island Wind generation Record reached on 8th Dec 2019 (4481 MWs)